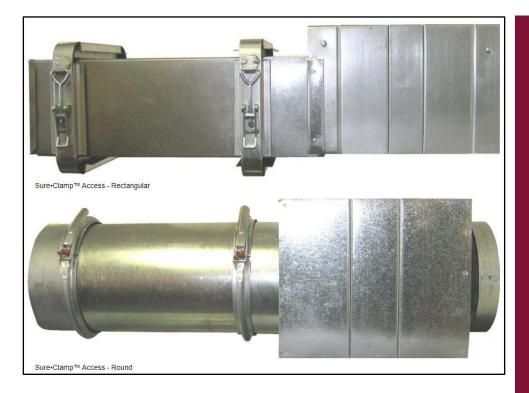

Fire Dampers 12X12 and smaller will require a removable Duct Section for Access

Sure-Clamp Access

Sure-Clamp Access Removable Duct Section will provide a technician with 12" of access to properly service fire dampers 50% faster.